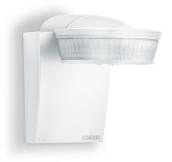

## **Function description**

King of the infrared motion detectors. The revolutionary sensIQ KNX for indoors and out, ideal for building entrances, loading bays, installation height up to 5 m, quadruple sensor system for optimum coverage over a 300° detection angle, 20 m range (tangential), metre-precision reach setting in 3 different directions. Remote control and corner wall mount bracket included. EVO white EAN 4007841 029593