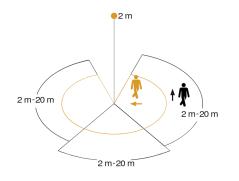

## **Detection Zone**

Dimension Drawing

Mögliche Montagehöhe: 2,00 m – 5,00 m Orange: radial Schwarz: tangential 3 skallerbare Zonen

## **Technical specifications**

| Туре                                          | Motion detectors                                                                                                                     |
|-----------------------------------------------|--------------------------------------------------------------------------------------------------------------------------------------|
| Type of accessory                             | Corner adapter                                                                                                                       |
| Dimensions (L x W x H)                        | 144 x 113 x 172 mm                                                                                                                   |
| Power supply, detail                          | KNX bus                                                                                                                              |
| Sensor Technology                             | passive infrared                                                                                                                     |
| Application, place                            | Indoors                                                                                                                              |
| Application, place, room                      | multi-storey / underground car park,<br>outdoors, warehouse, front door, all<br>round the building, courtyard &<br>driveway, Indoors |
| Installation site                             | wall, ceiling, corner                                                                                                                |
| Installation                                  | Surface wiring                                                                                                                       |
| Switching zones                               | 304 switching zones                                                                                                                  |
| Electronic scalability                        | No                                                                                                                                   |
| Mechanical scalability                        | Yes                                                                                                                                  |
| Mounting height                               | 2,00 – 5,00 m                                                                                                                        |
| Optimum mounting height                       | 2 m                                                                                                                                  |
| Detection angle                               | 300 °                                                                                                                                |
| Angle of aperture                             | 90 °                                                                                                                                 |
| Sneak-by guard                                | Yes                                                                                                                                  |
| Capability of masking out individual segments | Yes                                                                                                                                  |
| Reach, detail                                 | Reach adjustable from 2 - 20 m in 3 directions (100° in each)                                                                        |
| Reach, radial                                 | r = 4 m (42 m <sup>2</sup> )                                                                                                         |
|                                               |                                                                                                                                      |