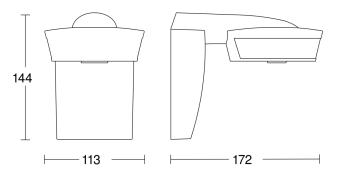

## **Technical specifications**

| Туре                                          | Motion detectors                                                                                                                     |
|-----------------------------------------------|--------------------------------------------------------------------------------------------------------------------------------------|
| Type of accessory                             | Corner adapter                                                                                                                       |
| Dimensions (L x W x H)                        | 144 x 113 x 172 mm                                                                                                                   |
| Power supply, detail                          | KNX bus                                                                                                                              |
| Sensor Technology                             | passive infrared                                                                                                                     |
| Application, place                            | Indoors                                                                                                                              |
| Application, place, room                      | multi-storey / underground car park,<br>outdoors, warehouse, front door, all<br>round the building, courtyard &<br>driveway, Indoors |
| Installation site                             | wall, ceiling, corner                                                                                                                |
| Installation                                  | Surface wiring                                                                                                                       |
| Switching zones                               | 304 switching zones                                                                                                                  |
| Electronic scalability                        | No                                                                                                                                   |
| Mechanical scalability                        | Yes                                                                                                                                  |
| Mounting height                               | 2,00 – 5,00 m                                                                                                                        |
| Optimum mounting height                       | 2 m                                                                                                                                  |
| Detection angle                               | 300 °                                                                                                                                |
| Angle of aperture                             | 90 °                                                                                                                                 |
| Sneak-by guard                                | Yes                                                                                                                                  |
| Capability of masking out individual segments | Yes                                                                                                                                  |
| Reach, detail                                 | Reach adjustable from 2 - 20 m in 3 directions (100° in each)                                                                        |
| Reach, radial                                 | r = 4 m (42 m <sup>2</sup> )                                                                                                         |
|                                               |                                                                                                                                      |